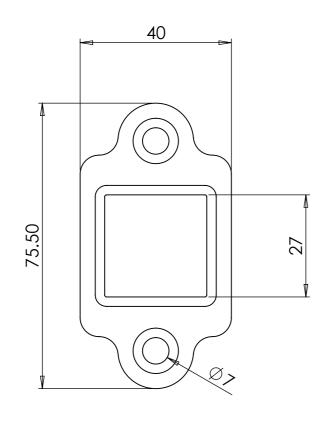

## NOTES

DRAWN

CHECKED

GC

27/06/2017

FINISH - PRE GALVANISED + ZINC PHOSPHATE + E COAT + UV POWDER COATING
COLOUR & TEXTURE - BLACK SAND
PRODUCT FITS FORTITUDE 25 X 25 X 1.5 RAILING PANEL & STANDARD POSTS.

## 25mm Superior Universal Bracket Supplied With Steel & Wood Fixings

| ТМ | NOTES:<br>Customer Drawing Information                                                     |                      |              |    |
|----|--------------------------------------------------------------------------------------------|----------------------|--------------|----|
|    | DESCRIPTION:<br>25mm - Superior Universal Bracket - Black Sand Box of 4 (Includes fixings) |                      |              |    |
|    | PART NO:<br>64SUB25B                                                                       |                      |              |    |
|    | DWG NO:<br>N/A                                                                             |                      |              | A3 |
|    | SCALE:1:1                                                                                  | DO NOT SCALE DRAWING | SHEET 1 OF 1 |    |