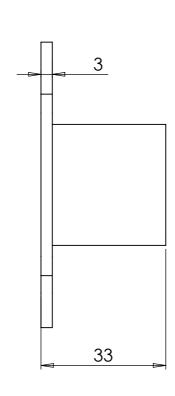

## NOTES

DRAWN

CHECKED

GC

27/06/2017

FINISH - PRE GALVANISED + ZINC PHOSPHATE + E COAT + UV POWDER COATING
COLOUR & TEXTURE - BLACK SAND
PRODUCT FITS FORTITUDE 25 X 25 X 1.5 RAILING PANEL & STANDARD POSTS.

## 25mm Superior Universal Bracket Supplied With Steel & Wood Fixings

| ТМ | NOTES:<br>Customer Drawing Information                                                     |                      |              |    |
|----|--------------------------------------------------------------------------------------------|----------------------|--------------|----|
|    | DESCRIPTION:<br>25mm - Superior Universal Bracket - Black Sand Box of 4 (Includes fixings) |                      |              |    |
|    | PART NO:<br>64SUB25B                                                                       |                      |              |    |
|    | DWG NO:<br>N/A                                                                             |                      |              | A3 |
|    | SCALE:1:1                                                                                  | DO NOT SCALE DRAWING | SHEET 1 OF 1 |    |