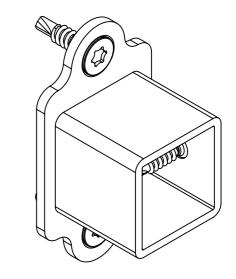

## NOTES

DRAWN

CHECKED

GC

27/06/2017

FINISH - PRE GALVANISED + ZINC PHOSPHATE + E COAT + UV POWDER COATING
COLOUR & TEXTURE - BLACK SAND
PRODUCT FITS FORTITUDE 25 X 25 X 1.5 RAILING PANEL & STANDARD POSTS.

## 25mm Superior Universal Bracket Supplied With Steel & Wood Fixings

| ТМ | NOTES:<br>Customer Drawing Information                                                     |                      |              |    |
|----|--------------------------------------------------------------------------------------------|----------------------|--------------|----|
|    | DESCRIPTION:<br>25mm - Superior Universal Bracket - Black Sand Box of 4 (Includes fixings) |                      |              |    |
|    | PART NO:<br>64SUB25B                                                                       |                      |              |    |
|    | DWG NO:<br>N/A                                                                             |                      |              | A3 |
|    | SCALE:1:1                                                                                  | DO NOT SCALE DRAWING | SHEET 1 OF 1 |    |