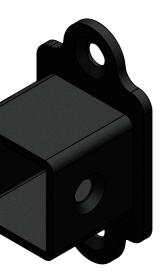

## 25mm Superior Universal Bracket Supplied With Steel & Wood Fixings

| ТМ | NOTES:<br>Customer Drawing Information                                                     |                      |              |    |
|----|--------------------------------------------------------------------------------------------|----------------------|--------------|----|
|    | DESCRIPTION:<br>25mm - Superior Universal Bracket - Black Sand Box of 4 (Includes fixings) |                      |              |    |
|    | PART NO:<br>64SUB25B                                                                       |                      |              |    |
|    | DWG NO:<br>N/A                                                                             |                      |              | A3 |
|    | SCALE:1:1                                                                                  | DO NOT SCALE DRAWING | SHEET 1 OF 1 |    |