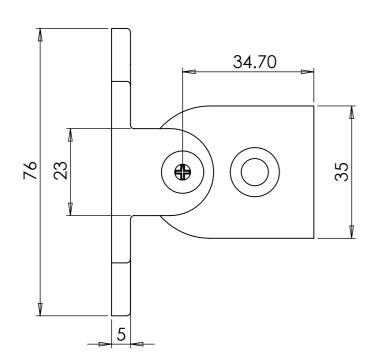

25mm Superior Stair Bracket Supplied With Fixings & Used With Raked Panel 64ARP10B

Max Angle 45 Degree When Used With Raked Panel 64ARP10B

NOTES

| FORTITUDE™                                                      |      |            |          |                         | NOTES:<br>Customer Drawing Information<br>DESCRIPTION:                   |                      |       |        |
|-----------------------------------------------------------------|------|------------|----------|-------------------------|--------------------------------------------------------------------------|----------------------|-------|--------|
| HANDRAILING SYSTEMS                                             |      |            |          |                         | 25mm - Superior Stair Bracket - Black Sand / Box of 4 (Includes Fixings) |                      |       |        |
|                                                                 |      |            |          | MATERIAL:<br>Mild Steel | PART NO:<br>64SSB25B                                                     |                      |       |        |
| UNLESS OTHERWISE SPECIFIED<br>ALL DIMENSIONS ARE IN MILLIMETERS |      |            |          | FINISH:<br>Black Sand   | DWG NO:                                                                  |                      |       |        |
|                                                                 | NAME | DATE       | REVISION | GRIT SIZE:<br>N/A       | N/A A3                                                                   |                      |       | A3     |
| DRAWN                                                           | GC   | 03/07/2017 | А        |                         |                                                                          |                      |       |        |
| CHECKED                                                         |      |            | A        |                         | SCALE:1:1                                                                | DO NOT SCALE DRAWING | SHEET | 1 OF 1 |

## FINISH - PRE GALVANISED + ZINC PHOSPHATE + E COAT + UV POWDER COATING COLOUR & TEXTURE - BLACK SAND PRODUCT FITS FORTITUDE 25 X 25 X 1.5 RAILING PANELS & STANDARD POSTS