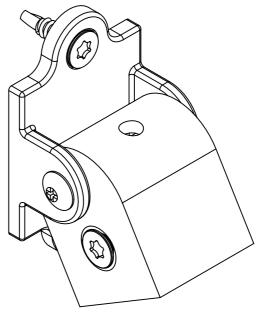

25mm Superior Stair Bracket Supplied With Fixings & Used With Raked Panel 64ARP10B

Max Angle 45 Degree When Used With Raked Panel 64ARP10B

NOTES

| FORTITUDE™                                                      |      |            |          |                         | NOTES:<br>Customer Drawing Information<br>DESCRIPTION:                   |                      |       |        |
|-----------------------------------------------------------------|------|------------|----------|-------------------------|--------------------------------------------------------------------------|----------------------|-------|--------|
| HANDRAILING SYSTEMS                                             |      |            |          |                         | 25mm - Superior Stair Bracket - Black Sand / Box of 4 (Includes Fixings) |                      |       |        |
|                                                                 |      |            |          | MATERIAL:<br>Mild Steel | PART NO:<br>64SSB25B                                                     |                      |       |        |
| UNLESS OTHERWISE SPECIFIED<br>ALL DIMENSIONS ARE IN MILLIMETERS |      |            |          | FINISH:<br>Black Sand   | DWG NO:                                                                  |                      |       |        |
|                                                                 | NAME | DATE       | REVISION | GRIT SIZE:<br>N/A       | N/A A3                                                                   |                      |       | A3     |
| DRAWN                                                           | GC   | 03/07/2017 | А        |                         |                                                                          |                      |       |        |
| CHECKED                                                         |      |            | A        |                         | SCALE:1:1                                                                | DO NOT SCALE DRAWING | SHEET | 1 OF 1 |

## FINISH - PRE GALVANISED + ZINC PHOSPHATE + E COAT + UV POWDER COATING COLOUR & TEXTURE - BLACK SAND PRODUCT FITS FORTITUDE 25 X 25 X 1.5 RAILING PANELS & STANDARD POSTS