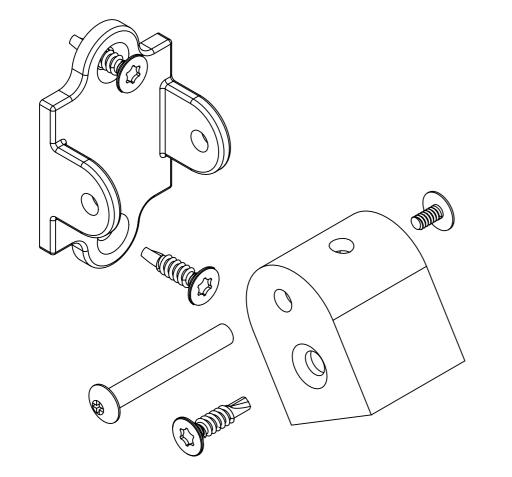

25mm Superior Stair Bracket Supplied With Fixings & Used With Raked Panel 64ARP10B

Max Angle 45 Degree When Used With Raked Panel 64ARP10B

NOTES

| FORTITUDE™                                                      |      |            |          |                         | NOTES:<br>Customer Drawing Information<br>DESCRIPTION:                   |                      |       |        |
|-----------------------------------------------------------------|------|------------|----------|-------------------------|--------------------------------------------------------------------------|----------------------|-------|--------|
| HANDRAILING SYSTEMS                                             |      |            |          |                         | 25mm - Superior Stair Bracket - Black Sand / Box of 4 (Includes Fixings) |                      |       |        |
|                                                                 |      |            |          | MATERIAL:<br>Mild Steel | PART NO:<br>64SSB25B                                                     |                      |       |        |
| UNLESS OTHERWISE SPECIFIED<br>ALL DIMENSIONS ARE IN MILLIMETERS |      |            |          | FINISH:<br>Black Sand   | DWG NO:                                                                  |                      |       |        |
|                                                                 | NAME | DATE       | REVISION | GRIT SIZE:<br>N/A       | N/A A3                                                                   |                      |       | A3     |
| DRAWN                                                           | GC   | 03/07/2017 | А        |                         |                                                                          |                      |       |        |
| CHECKED                                                         |      |            | A        |                         | SCALE:1:1                                                                | DO NOT SCALE DRAWING | SHEET | 1 OF 1 |

## FINISH - PRE GALVANISED + ZINC PHOSPHATE + E COAT + UV POWDER COATING COLOUR & TEXTURE - BLACK SAND PRODUCT FITS FORTITUDE 25 X 25 X 1.5 RAILING PANELS & STANDARD POSTS