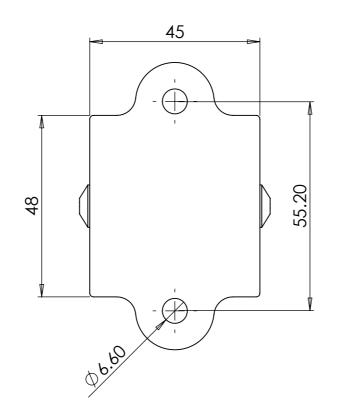

25mm Superior Stair Bracket Supplied With Fixings & Used With Raked Panel 64ARP10B

Max Angle 45 Degree When Used With Raked Panel 64ARP10B

NOTES

| FORTITUDE™                                                      |      |            |          |                         | NOTES:<br>Customer Drawing Information<br>DESCRIPTION:                   |                      |       |        |
|-----------------------------------------------------------------|------|------------|----------|-------------------------|--------------------------------------------------------------------------|----------------------|-------|--------|
| HANDRAILING SYSTEMS                                             |      |            |          |                         | 25mm - Superior Stair Bracket - Black Sand / Box of 4 (Includes Fixings) |                      |       |        |
|                                                                 |      |            |          | MATERIAL:<br>Mild Steel | PART NO:<br>64SSB25B                                                     |                      |       |        |
| UNLESS OTHERWISE SPECIFIED<br>ALL DIMENSIONS ARE IN MILLIMETERS |      |            |          | FINISH:<br>Black Sand   | DWG NO:                                                                  |                      |       |        |
|                                                                 | NAME | DATE       | REVISION | GRIT SIZE:<br>N/A       | N/A A3                                                                   |                      |       | A3     |
| DRAWN                                                           | GC   | 03/07/2017 | А        |                         |                                                                          |                      |       |        |
| CHECKED                                                         |      |            | A        |                         | SCALE:1:1                                                                | DO NOT SCALE DRAWING | SHEET | 1 OF 1 |

## FINISH - PRE GALVANISED + ZINC PHOSPHATE + E COAT + UV POWDER COATING COLOUR & TEXTURE - BLACK SAND PRODUCT FITS FORTITUDE 25 X 25 X 1.5 RAILING PANELS & STANDARD POSTS