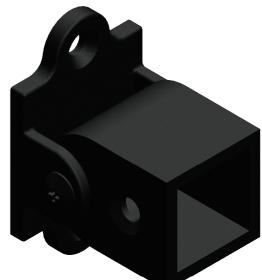

25mm Superior Stair Bracket Supplied With Fixings & Used With Raked Panel 64ARP10B

Max Angle 45 Degree When Used With Raked Panel 64ARP10B

NOTES

| FORTITUDE™                                                      |      |            |          |                         | NOTES:<br>Customer Drawing Information<br>DESCRIPTION:                   |                      |       |        |
|-----------------------------------------------------------------|------|------------|----------|-------------------------|--------------------------------------------------------------------------|----------------------|-------|--------|
| HANDRAILING SYSTEMS                                             |      |            |          |                         | 25mm - Superior Stair Bracket - Black Sand / Box of 4 (Includes Fixings) |                      |       |        |
|                                                                 |      |            |          | MATERIAL:<br>Mild Steel | PART NO:<br>64SSB25B                                                     |                      |       |        |
| UNLESS OTHERWISE SPECIFIED<br>ALL DIMENSIONS ARE IN MILLIMETERS |      |            |          | FINISH:<br>Black Sand   | DWG NO:                                                                  |                      |       |        |
|                                                                 | NAME | DATE       | REVISION | GRIT SIZE:<br>N/A       | N/A A3                                                                   |                      |       | A3     |
| DRAWN                                                           | GC   | 03/07/2017 | А        |                         |                                                                          |                      |       |        |
| CHECKED                                                         |      |            | A        |                         | SCALE:1:1                                                                | DO NOT SCALE DRAWING | SHEET | 1 OF 1 |

## FINISH - PRE GALVANISED + ZINC PHOSPHATE + E COAT + UV POWDER COATING COLOUR & TEXTURE - BLACK SAND PRODUCT FITS FORTITUDE 25 X 25 X 1.5 RAILING PANELS & STANDARD POSTS