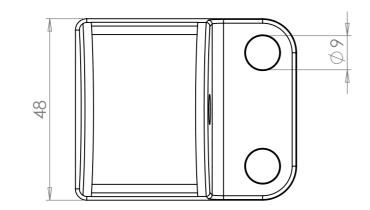

| PART CODE | MATERIAL  | FINISH     |
|-----------|-----------|------------|
| 59BR3825R | ALUMINIUM | Raw Finish |

| ı | 5 5 6 6 5 1 5 7 6 1 1 |                                                          |      |
|---|-----------------------|----------------------------------------------------------|------|
|   | DESCRIPTION:          | Brackets for Railings (includes screws) 4 Pack - Raw Fil | nish |