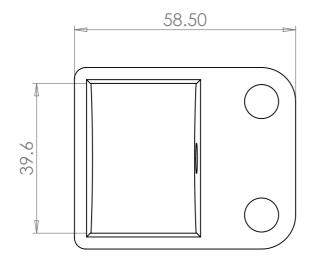

| PART CODE | MATERIAL  | FINISH     |
|-----------|-----------|------------|
| 59BR3825R | ALUMINIUM | Raw Finish |

| ı | 5 5 6 6 5 1 5 7 6 1 1 |                                                          |      |
|---|-----------------------|----------------------------------------------------------|------|
|   | DESCRIPTION:          | Brackets for Railings (includes screws) 4 Pack - Raw Fil | nish |