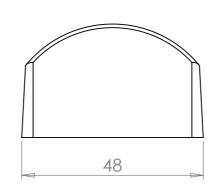

| PART CODE | MATERIAL  | FINISH     |
|-----------|-----------|------------|
| 59BR3825R | ALUMINIUM | Raw Finish |

| ı | 5 5 6 6 5 1 5 7 6 1 1 |                                                          |      |
|---|-----------------------|----------------------------------------------------------|------|
|   | DESCRIPTION:          | Brackets for Railings (includes screws) 4 Pack - Raw Fil | nish |