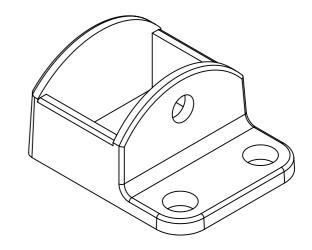

| PART CODE | MATERIAL  | FINISH     |
|-----------|-----------|------------|
| 59BR3825R | ALUMINIUM | Raw Finish |

| ı | 5 5 6 6 5 1 5 7 6 1 1 |                                                          |      |
|---|-----------------------|----------------------------------------------------------|------|
|   | DESCRIPTION:          | Brackets for Railings (includes screws) 4 Pack - Raw Fil | nish |