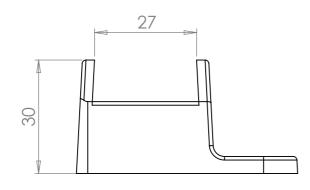

| PART CODE | MATERIAL  | FINISH     |
|-----------|-----------|------------|
| 59BR3825R | ALUMINIUM | Raw Finish |

| ı | 5 5 6 6 5 1 5 7 6 1 1 |                                                          |      |
|---|-----------------------|----------------------------------------------------------|------|
|   | DESCRIPTION:          | Brackets for Railings (includes screws) 4 Pack - Raw Fil | nish |